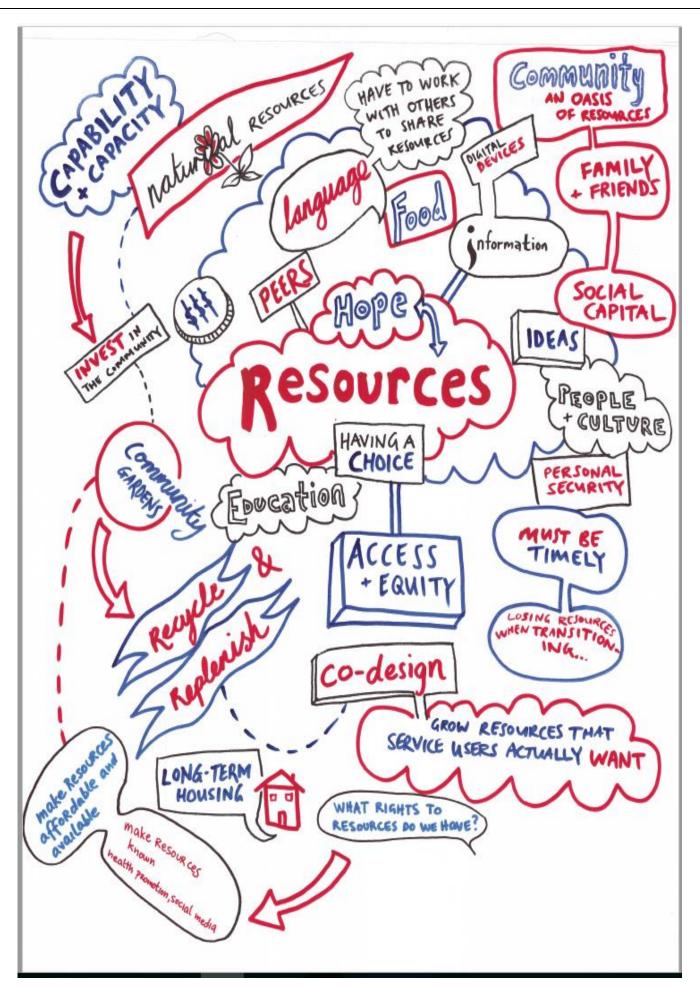

Source: Future Islands: Citizenship and Marginalized Populations in Aotearoa New Zealand Symposium – AUT 2 November 2018.

Convenors – H P Hamer, D. Sutton, V. Smith. Acknowledgments to Citizenship Project - Michael Rowe & Patty Benedict Yale
University. Sponsors – Helen Hamer & Ass. Ltd, Emerge Aotearoa, AUT, Te Pou o Te Whakaaro Nui, Odyssey- Changing Lives. Images created by Guy Collier & Ivana Nakarada-Kordic, AUT. Do not reproduce without authorisation – inquiries to www.helenhamer.co.nz