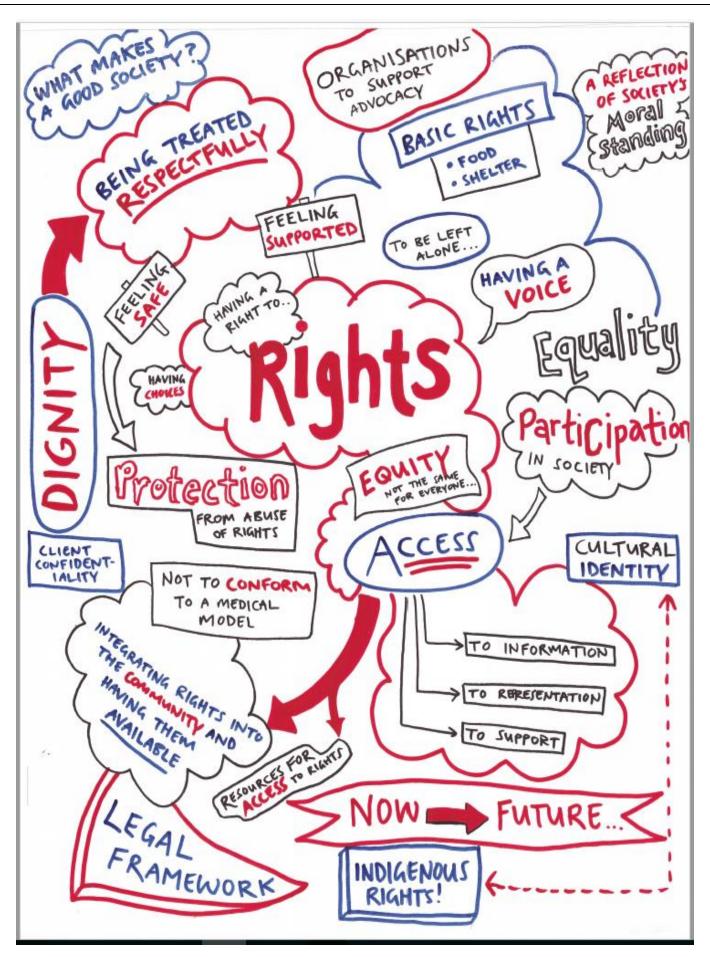

Source: Future Islands: Citizenship and Marginalized Populations in Aotearoa New Zealand Symposium – AUT 2 November 2018.

Convenors – H P Hamer, D. Sutton, V. Smith. Acknowledgments to Citizenship Project - Michael Rowe & Patty Benedict Yale
University. Sponsors – Helen Hamer & Ass. Ltd, Emerge Aotearoa, AUT, Te Pou o Te Whakaaro Nui, Odyssey- Changing Lives. Images created by Guy Collier & Ivana Nakarada-Kordic, AUT. Do not reproduce without authorisation – inquiries to www.helenhamer.co.nz