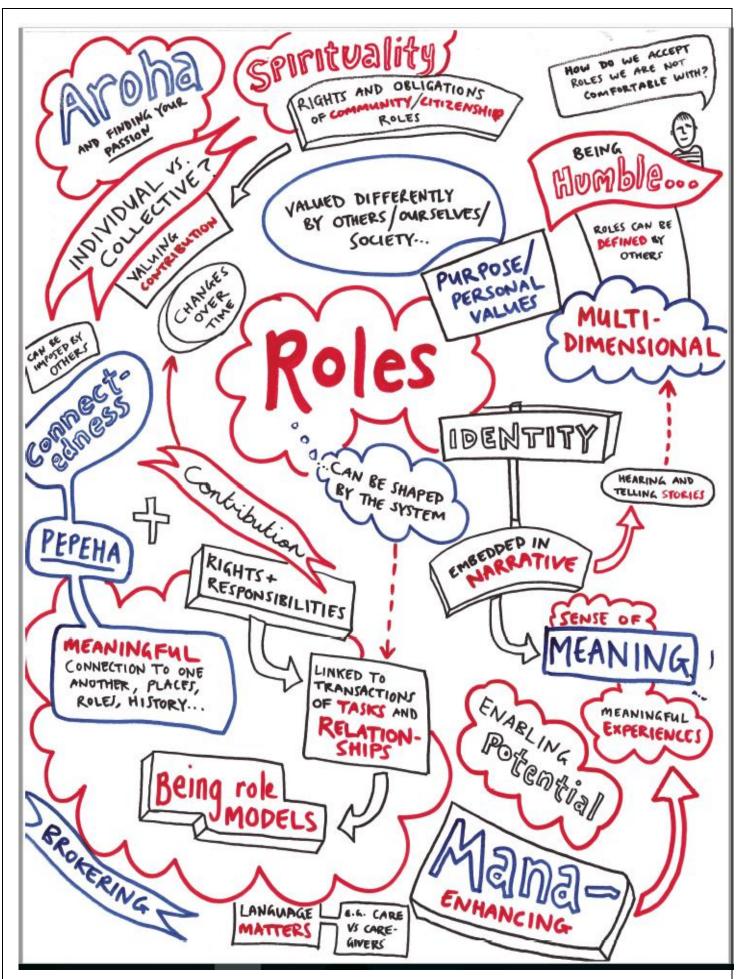

Source: Future Islands: Citizenship and Marginalized Populations in Aotearoa New Zealand Symposium – AUT 2 November 2018. Convenors – H P Hamer, D. Sutton, V. Smith. Acknowledgments to Citizenship Project - Michael Rowe & Patty Benedict Yale University. Sponsors – Helen Hamer & Ass. Ltd, Emerge Aotearoa, AUT, Te Pou o Te Whakaaro Nui, Odyssey- Changing Lives. Images created by Guy Collier & Ivana Nakarada-Kordic, AUT. Do not reproduce without authorisation – inquiries to www.helenhamer.co.nz