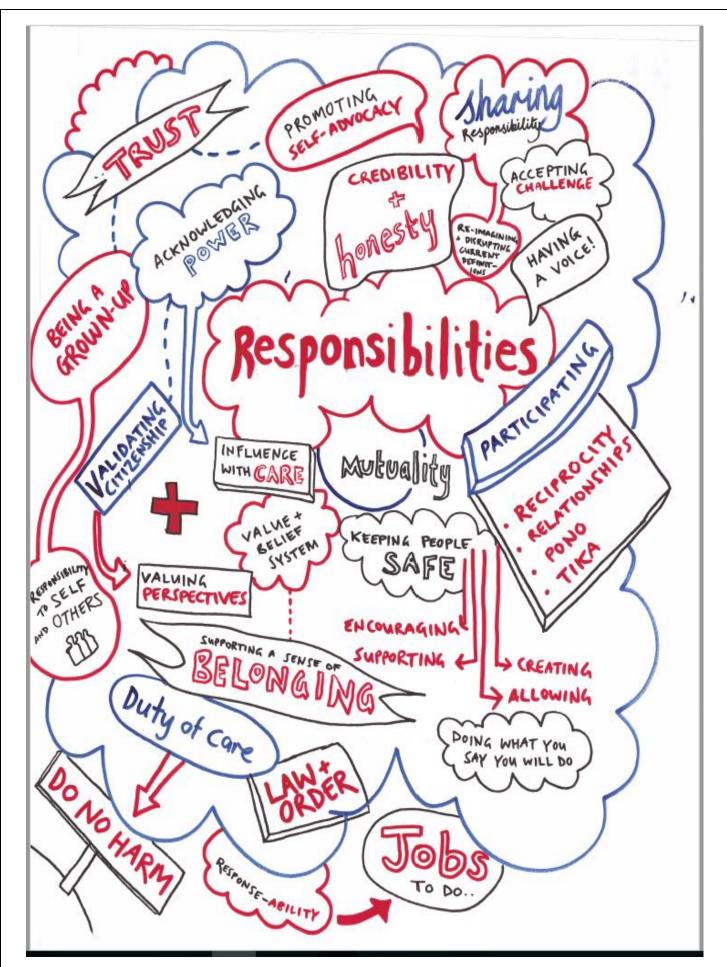

Source: Future Islands: Citizenship and Marginalized Populations in Aotearoa New Zealand Symposium – AUT 2 November 2018.

Convenors – H P Hamer, D. Sutton, V. Smith. Acknowledgments to Citizenship Project - Michael Rowe & Patty Benedict Yale
University. Sponsors – Helen Hamer & Ass. Ltd, Emerge Aotearoa, AUT, Te Pou o Te Whakaaro Nui, Odyssey- Changing Lives. Images
created by Guy Collier & Ivana Nakarada-Kordic, AUT. Do not reproduce without authorisation – inquiries to www.helenhamer.co.nz